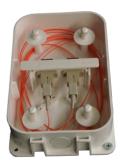

## References

- 20301 Outdoor Box Fiber Optic 2 SC Duplex.
- 20303 Outdoor Box Fiber Optic 4 ST Duplex.
- 20305 Outdoor Box Fiber Optic for splice.
- 20308 Outdoor Box Copper 2 modulos Keystone.
- 20309 Outdoor Box Copper 2 modulos Systimax.