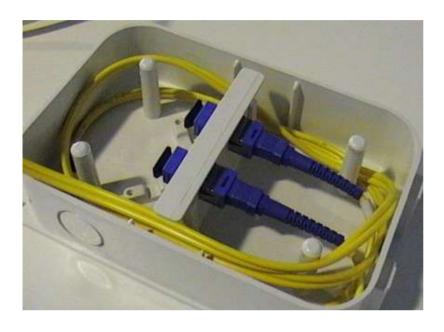

## Characteristics

Indoor/Outdoor for Fiber Optic for 2 SC Simplex.

Waterproof box, IP55, with 2 options of enter/exit of cables, using PG glands.

Available with 2 grooves for 2 adapters SC Simplex and receive up to 4 cables of fiber.

Accessories for handle and winder included.

Can be installed inverted.

Easy installation.

Available for modules RJ45.

## Specifications

Weight: 160g. Width: 164mm. Height: 106mm. Depth: 41mm.

Material: Thermoplastic ABS VØ self-extinguish.

Pack: 1 unit in plastic bag.

Included accessories: 2 plates for fixing cables and screws; 4 washers for cable winder 1 PG gland; 1 Plate for adapters