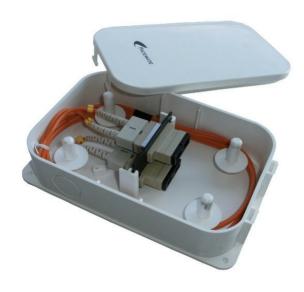

## Outdoor Box for Fiber Optic 2 SC Duplex - Ref. 20301

## Characteristics

Outdoor/Indoor Box IP55 for 2 SC Duplex. With 2 options entry/exit of cables using PG glands.

Available for fiber, with different options for adapters, or splicing.

Accessories included for handle and winder of cables.

Can be installed inverted.

Easy installation.

Available for modules RJ45.

## **Specifications**

Weight: 160g. Width: 164mm. Height: 106mm. Depth: 41mm.

Material: Thermoplastic ABS VØ self-extinguish.

Pack: 1 unit in plastic bag.

Included accessories: 2 plates for fixing cables and screws; 4 washers for cable winder 1 PG gland; 1 Plate for adapters

(except splice version; 1 Board seal).