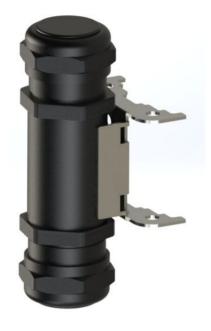

Faceplates & Boxes Outlets Outdoor ICB Pole & Wall bracket Ref. 20309-ICB-BKT

## Characteristics

The Outdoor Inline Connection Box effectively protects connections against water and dust.

Easy to install and maintain.

Typical applications include: Industrial sites Surveillance cameras Parking lots Outdoor WiFi Access Point.

## **Specifications**

Supports 1 Copper RJ45 or Duplex Fiber connection Outdoor Use IP65

**Dimensions** 

Total Length: 130mm Outside Diameter: 45mm Inside Diameter: 32mm