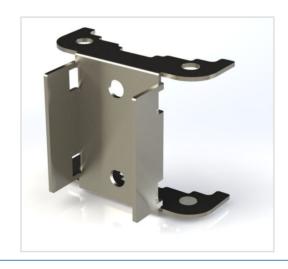

Faceplates & Boxes Outlets Outdoor ICB Pole & Wall bracket Ref. 20309-ICB-BKT

## References

- 20309-ICB-IP65 IP65 Outdoor Inline Connection Box
- 20309-ICB-BKT Inline Connection Box Pole and Wall bracket
- 20309-ICB-MCG Inline Connection Box Multi-cable Gasket Kit