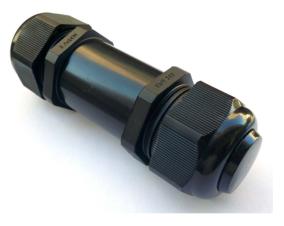

## IP65 Outdoor Inline Connection Box - Ref. 20309-ICB-IP65

#### Characteristics

The Outdoor Inline Connection Box effectively protects connections against water and dust.

Easy to install and maintain.

Typical applications include: Industrial sites Surveillance cameras Parking lots Outdoor WiFi Access Point.

### Specifications

Supports 1 Copper RJ45 or Duplex Fiber connection Outdoor Use IP65

Dimensions Total Length: 130mm Outside Diameter: 45mm Inside Diameter: 32mm