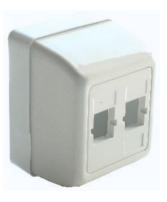

### Characteristics

Universal Surface Outlet for 1 or 2 Systimax or Keystone Modules.

Includes 2 adapters for Keystone modules and 1 blank adapter.

With 20mm extender, giving a greater depth to the outlet, allowing proper installation of the modules while keeping the curvature of the cables.

Simplified installation, only requires the attachment of the extender, the outlet body is fixed by fitting.

Available in RAL9010.

## Specifications

Weight: 55g unit. Width: 65mm. Height: 80mm. Depth: 44+20mm. Material: Thermoplastic ABS VØ self-extinguish. Pack : 1 unit in carton box.