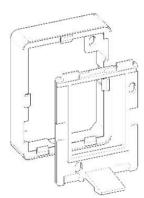

### Characteristics

Universal Surface Outlet for 1 or 2 Systimax or Keystone Modules.

Includes 2 adapters for Keystone modules and 1 blank adapter.

With 20mm extender, giving a greater depth to the outlet, allowing proper installation of the modules while keeping the curvature of the cables.

Simplified installation, only requires the attachment of the extender, the outlet body is fixed by fitting.

Available in RAL9010.

## Specifications

Weight: 55g unit. Width: 65mm. Height: 80mm. Depth: 44+20mm. Material: Thermoplastic ABS VØ self-extinguish. Pack : 1 unit in carton box.