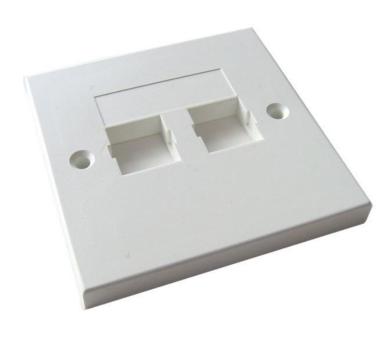

## Double Outlet for flush-mounting Ref. 21300

#### Characteristics

Complete set.

Double Outlet for flush-mounting.

Simple and robust construction.

Prepared for Systimax, BICC, AMP modules, shielded or unshielded and also for all modules in the market with Keystone type.

(Outlet + 2 Keystone adapters)

Available in white pearl colour - RAL9010.

### **Specifications**

Weight: 14g unit. Width: 80mm. Height: 80mm. Depth: 9mm.

Material: Thermoplastic ABS VØ self-extinguish.

Pack: 10 units in plastic pack.

Includes: 1 Outlet + 2 Keystone Adapters.