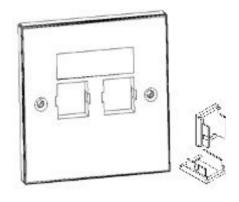

## Double Outlet for flush-mounting Ref. 21300

#### Characteristics

Complete set.

Double Outlet for flush-mounting.

Simple and robust construction.

Prepared for Systimax, BICC, AMP modules, shielded or unshielded and also for all modules in the market with Keystone type.

(Outlet + 2 Keystone adapters)

Available in white pearl colour - RAL9010.

### **Specifications**

Weight: 14g unit. Width: 80mm. Height: 80mm. Depth: 9mm.

Material: Thermoplastic ABS VØ self-extinguish.

Pack: 10 units in plastic pack.

Includes: 1 Outlet + 2 Keystone Adapters.