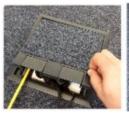

Support up to 6 or 9 45x45 standard modules.

Lid is easily operated with no tools.

Several cable entries.

Available in graphite color RAL7016