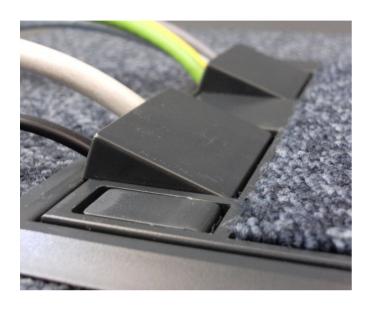

Support up to 6 or 9 45x45 standard modules.

Lid is easily operated with no tools.

Several cable entries.

Available in graphite color RAL7016