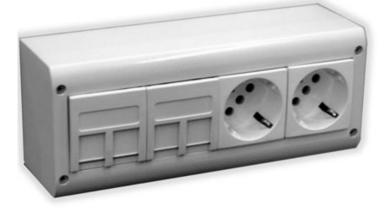

## Multiple Outlet 45x45 Ref. 26804

#### Characteristics

Multiple Outlet 45x45. Up to 4 modules 45x45. Two cable entries for raceway, with fitting cover Surface mount, ideal for work areas, with support for voice/data and energy.

Easy installation Available in RAL 9003.

## Specifications

Weight: 172g unit. Width: 200mm. Height: 80mm. Depth: 62mm. Material: Thermoplastic ABS VØ self-extinguish. Pack : 1 unit in plastic pack. Includes: faceplate, base and fixing screws (Schukos and clips 45 NOT included).