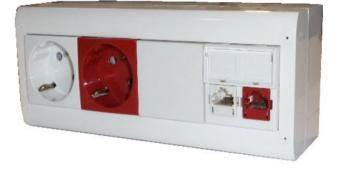

#### Characteristics

Multiple Outlet 45x45. Up to 4 modules 45x45. Two cable entries for raceway, with fitting cover Surface mount, ideal for work areas, with support for voice/data and energy.

Easy installation Available in RAL 9003.

### References

- 26804 Multiple Outlet 45x45.
- 26805 Multiple Outlet 45x45 with Rear Cover.
- 26806 Multiple Outlet 45x45 for Raceways Mounting.