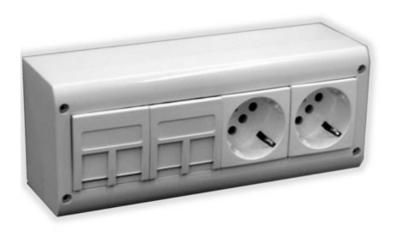

## Characteristics

Multiple Outlet 45x45.

Up to 4 modules 45x45.

Two cable entries for raceway, with fitting cover

Surface mount, ideal for work areas, with support for voice/data and energy.

Easy installation

## **Specifications**

Weight: 180g unit. Width: 200mm. Height: 80mm. Depth: 62mm.

Material: Thermoplastic ABS VØ self-extinguish.

Pack: 1 unit in plastic pack.

Includes: faceplate, base, rear cover and fixing screws

(Schukos and clips 45 NOT included).