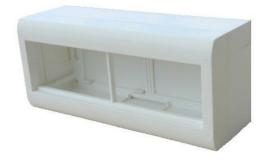

## **Specifications**

Weight: 180g unit. Width: 200mm. Height: 80mm. Depth: 62mm.

Material: Thermoplastic ABS VØ self-extinguish.

Pack: 1 unit in plastic pack.

Includes: faceplate, base, rear cover and fixing screws

## References

- 26804 Multiple Outlet 45x45.
- 26805 Multiple Outlet 45x45 with Rear Cover.
- 26806 Multiple Outlet 45x45 for Raceways Mounting.