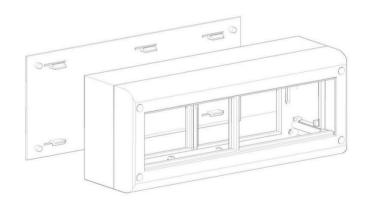

## **Specifications**

Weight: 180g unit. Width: 200mm. Height: 80mm. Depth: 62mm.

Material: Thermoplastic ABS VØ self-extinguish.

Pack: 1 unit in plastic pack.

Includes: faceplate, base, rear cover and fixing screws

## References

- 26804 Multiple Outlet 45x45.
- 26805 Multiple Outlet 45x45 with Rear Cover.
- 26806 Multiple Outlet 45x45 for Raceways Mounting.