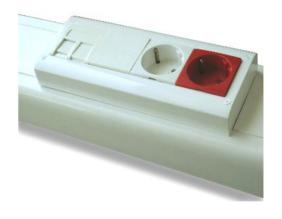

## Multiple Outlet 45x45 for Raceway Ref. 26806

## Characteristics

Multiple Outlet 45x45.
Up to 4 modules 45x45.
For installation in raceways 50x105.
Surface mount, ideal for work areas, with support for voice/data and energy.

Easy installation.

Available in RAL 9003.3.

## **Specifications**

Weight: 60g unit. Width: 200mm. Height: 80mm. Depth: 25mm.

Material: Thermoplastic ABS VØ self-extinguish.

Pack: 1 unit in plastic pack.

Includes: faceplate, fixers for raceway and fixing screws