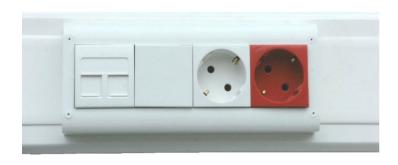

## Multiple Outlet 45x45 for Raceway Ref. 26806

## Characteristics

Multiple Outlet 45x45.
Up to 4 modules 45x45.
For installation in raceways 50x105.
Surface mount, ideal for work areas, with support for voice/data and energy.

Easy installation.

Available in RAL 9003.3.

## **Specifications**

Weight: 60g unit. Width: 200mm. Height: 80mm. Depth: 25mm.

Material: Thermoplastic ABS VØ self-extinguish.

Pack: 1 unit in plastic pack.

Includes: faceplate, fixers for raceway and fixing screws