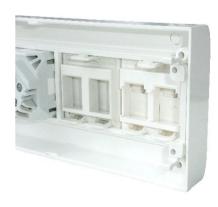

## Multiple Outlet 45x45 for Raceway Ref. 26806

## Characteristics

Multiple Outlet 45x45.
Up to 4 modules 45x45.
For installation in raceways 50x105.
Surface mount, ideal for work areas, with support for voice/data and energy.

Easy installation.

Available in RAL 9003.3.

## **Specifications**

Weight: 60g unit. Width: 200mm. Height: 80mm. Depth: 25mm.

Material: Thermoplastic ABS VØ self-extinguish.

Pack: 1 unit in plastic pack.

Includes: faceplate, fixers for raceway and fixing screws