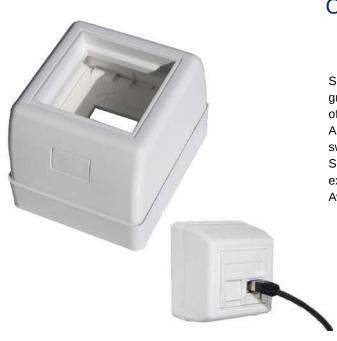

# Surface Outlet 45x45 Extended Ref. 26803

#### Characteristics

Surface Outlet 45x45 with 20mm extender, giving a greater depth to the outlet, allowing proper installation of the modules while keeping the curvature of the cables. Allows the installation of structured cabling clips, schuko, switches or any other 45x45 mechanisms. Simplified installation, only requires the attachment of the extender, the outlet body is fixed by fitting. Available in RAL 9010 and RAL 9003.

### **Specifications**

Weight: 45g unit. Width: 65mm. Height: 80mm. Depth: 44 + 20mm.

Material: Thermoplastic ABS VØ self-extinguish.

Pack: 1 unit in carton box.